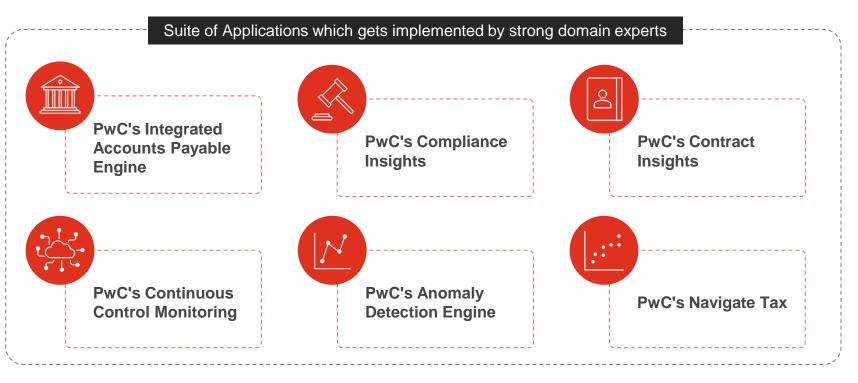

# PwC India's suite of GenAI- powered digital products for CFOs

Human-led, tech-powered finance solutions for your organisation.

**PwC's suite of GenAI powered digital products for CFOs** caters to needs of a Finance function comprehensively by bringing together a relevant portfolio of solutions

# Finance Transformation

- Intelligent Spend Management Suite
- Compliance Insights
- Anomaly Detection Platform
- Contract Insights
- Business Risk & Insights Platform