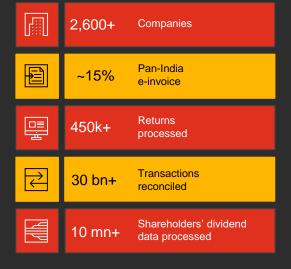

### Navigate Tax Suite

Our solution suite that makes your tax function more effective and fit-for-future

Navigate Navigate Navigate Navigate Tax in ERP Tax Credit GST **Disputes** Navigate Navigate Navigate Navigate E-way Bill Withholding Tax E-Invoicing Insights Navigate **Navigate** 는 귀 Integrated solutions Customs & Dividend Withholding Tax Trade Consistent user ಿಗೆ experience Tax support to Ø Our tax technology solutions enable supplement technology automation and E2E management of tax compliances, helping in administering litigations, reconciliation modules, ଞ୍ଚ