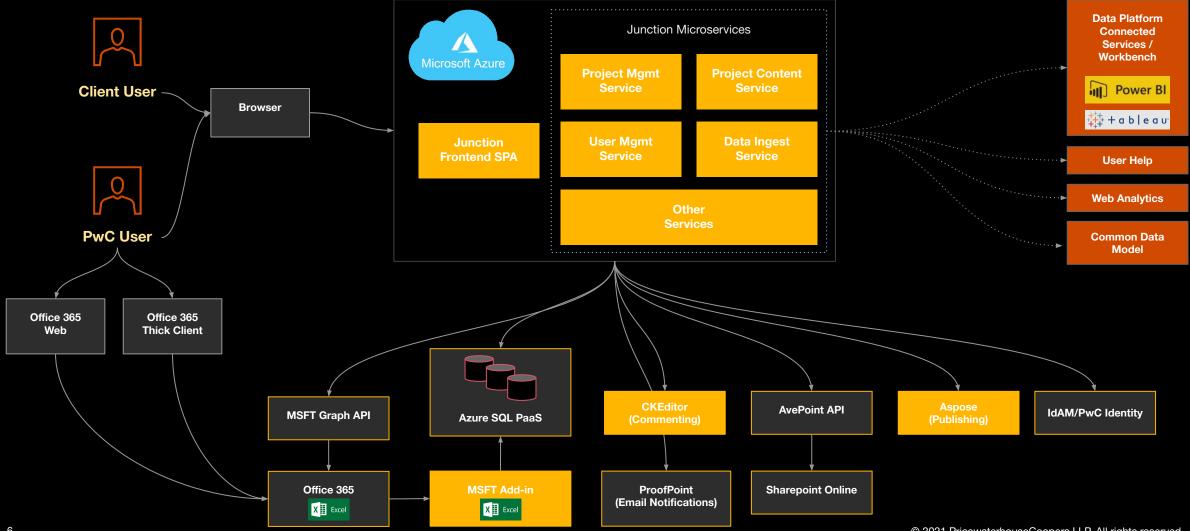

## Junction architecture overview

- Custom Code & Integrations
- Core Services
- **Extensible Features**