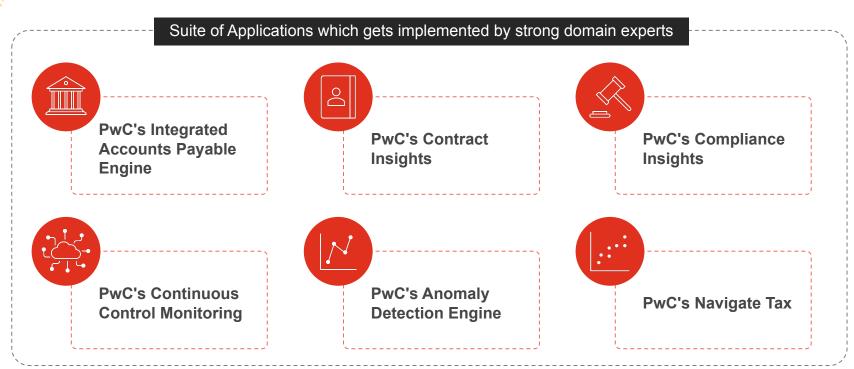

### PwC's CFO Suite of Products

PwC's CFO Suite of Products caters to needs of a Finance function comprehensively by bringing together a relevant portfolio of solutions

### Key Problems & Their Solutions driven by CFO product stack

Our products can blend seamlessly into your existing software ecosystem, and help you say goodbye to data silos and fragmented workflows.

- Board/CFO level dashboards
- Automated Transaction Processing
- Granular Execution & Tracking
- Cloud-based SaaS / On-prem solutions
- 800+ algorithms for risk analysis
- Plug & Play with ERP systems
- Workflow, Data Ingestion, and AI-ML
- 250+ client installations
- 60+ countries

- Contract Insights
- Anomaly Detection Platform
- Integrated Accounts Payable Engine
- Business Risk & Insights Platform