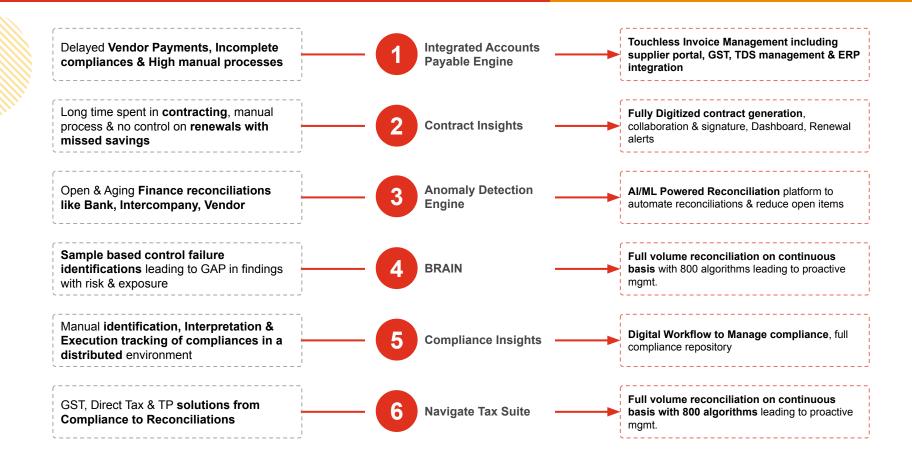

# Integrated Accounts Payable Engine (IAPE)

PwC's proprietary platform that facilitates the end-to-end digital transformation of traditional AP processes and workflows

Scan the QR Code to visit our PwC Store page and schedule a demo:

### Contract Insights

Proprietary SaaS-based platform that automates and streamlines end-to-end contract lifecycle management.

Scan the QR Code to visit our PwC Store page and schedule a demo:

Or reach out to us at in\_store@pwc.com

## Anomaly Detection Platform (ADP)

PwC's Al-driven reconciliation platform that mitigates business and fraud risks with continuous transaction monitoring.

Scan the QR Code to visit our PwC Store page and schedule a demo:

# Business Risks & Insights Platform

Continuous control monitoring tool that enables automated & near real-time identification of red flags/controls exceptions

Scan the QR Code to visit our PwC Store page and schedule a demo:

## Compliance Insights

SaaS platform that centralises the compliance function and automates regulatory compliance management and monitoring.

Scan the QR Code to visit our PwC Store page and schedule a demo:

## Navigate Tax Suite

Our solution suite that makes your tax function more effective and fit-for-future

Navigate **GST** Navigate E-way Bill Navigate Customs & Trade

Navigate Tax in ERP

Navigate Withholding Tax Navigate Disputes